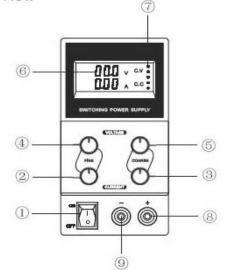

◆ PART NAMES AND FUNCTIONS

Front View

- 1. On Off switch
- 2. Current fine adjustment knob
- 3. Current coarse adjustment knob
- 4 Voltage fine adjustment knob
- 5. Voltage coarse adjustment knob
- 6. 3 Digit LCD Meter, Displays the voltage and current
- 7. Mode indicator
- 8. Positive Output Terminal
- 9. Negative Output Terminal