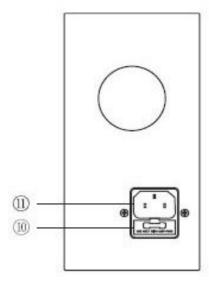

## Rear View

- 10. Fuse: 110V : 5A
- 11. Input Power Cable: 110V 60Hz
- NOTICE
- 1 Store this unit in a dry well-ventilated and clean place.
- 2 Turn off and unplug the unit before servicing.
- 3 Be aware that this unit generates high temperatures during high current applications. Please insure adequate ventilation for safe operation.
- 4 Caution: Improper or incorrect operation may cause the output voltage to exceed the maximum rated voltage. Use care to with load settings to prevent damage.
- 5 This unit must be plugged into a properly grounded AC Power outlet to ensure safe operation.