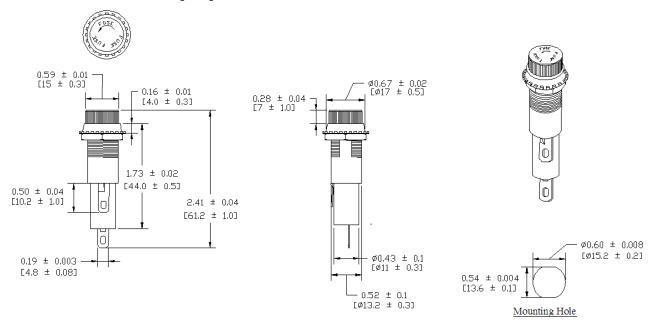

## Type PMC-KB-06-Q1S Panel Mount Fuse Holder 5 x 20 mm Fuses Knob / Bayonet



www.optifuse.com

(619) 593-5050

Electrical Rating: 15A, 250V AC

Fuse Style: 5 x 20mm

**Material:** 

Frame: Phenolic (UL flame: 94V-1) Cap: PBT (UL flame: 94V-0) Terminals: Tin-plated brass Cap: Knob type, Bayonet type

Mounting: by nut

Terminal: Solder/Quick-Connect 4.8mm / 0.187"

**Panel Thickness:** 0.5 ~ 4.5mm **Agency Standards and Listings:** 



## **Product Dimensions: Inches [mm]**



## Warning:

-Operation beyond the specified maximum ratings or improper use may result in damage and possible electrical arcing and/or flame.



-Fuse Holders are not intended for circuit disconnect. All power should be disconnected before removing fuse.

-Avoid contact of Fuse Holder with chemical solvent. Prolonged contact may damage the device performance.

Note: All specifications subject to change without notice.

Rev A 01/2008 - Page: 1/1 Code S02-02D